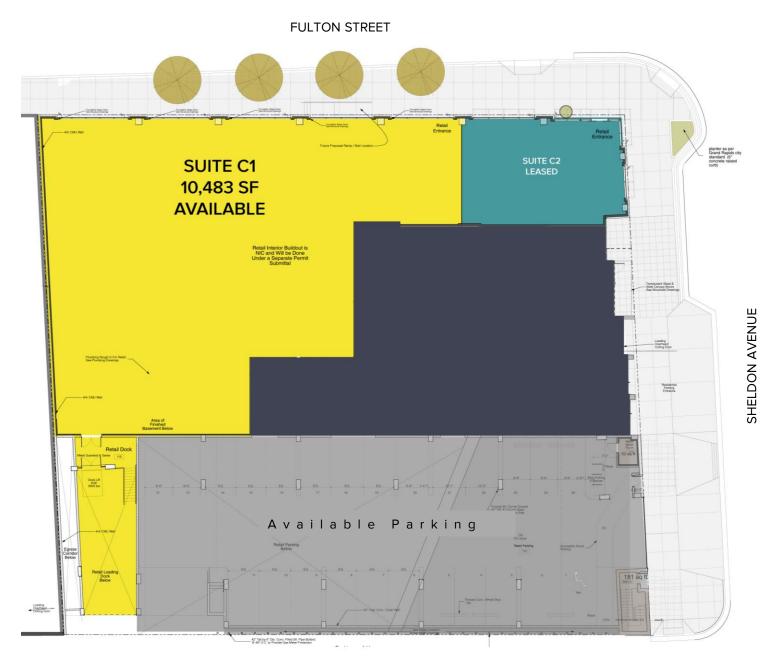

#### Floor Plan & Lease Availability

NORTH

| LEASE AVAILAB | ILITY    |             |              |
|---------------|----------|-------------|--------------|
| SUITE         | TOTAL SF | LEASE RATE  | MONTHLY RATE |
| C1            | 10,483   | \$25.00 NNN | \$21,840     |