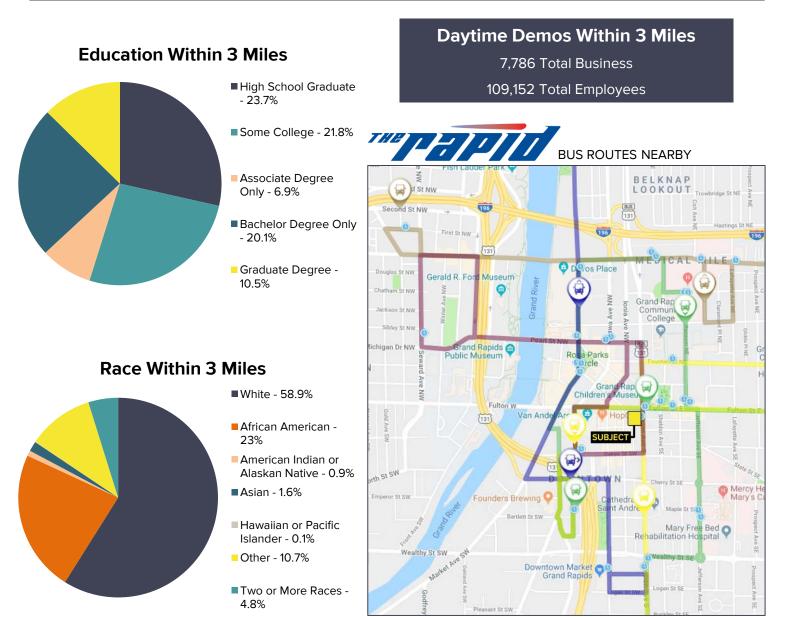

-------------------|--------------------------------------|--|--|--|--|--|--|--|--|--|
|           | HOUSEHOLDS             | AVERAGE<br>HOUSEHOLD<br>INCOME | HOUSEHOLD<br>EXPENDITURES<br>ANNUALLY | HOUSEHOLD<br>EXPENDITURES<br>MONTHLY |  |  |  |  |  |  |  |  |  |
| 1 MILE    | 11,027                 | \$80,559                       | \$665.68M                             | \$5,031                              |  |  |  |  |  |  |  |  |  |
| 3 MILE    | 57,271                 | \$88,447                       | \$3.69B                               | \$5,375                              |  |  |  |  |  |  |  |  |  |
| 5 MILE    | 104,768                | \$98,737                       | \$7.291B                              | \$5,800                              |  |  |  |  |  |  |  |  |  |



For more information, please contact: JOE RIZQALLAH (616) 822 6310 jrizgallah@signatureassociates.com

**PETER CACHEY** (616) 259 6386 pcachey@signatureassociates.com SIGNATURE ASSOCIATES 1188 East Paris Ave SE, Suite 220 Grand Rapids, MI 49546 www.signatureassociates.com

#### **Zoning Description**

## Sec. 5.6.02. Traditional Neighborhood Mixed-Use Commercial Zone Districts: Purpose and Intent.

- A. TN-CC, Traditional Neighborhood—City Center Zone District (City Center).
  - The intent of this District is to maintain and enhance the vitality of downtown, reinforce its intense development pattern, provide compatible services near one another, allow diverse uses, and keep older, often historic, buildings in viable use. The compact development pattern of downtown establishes a pedestria