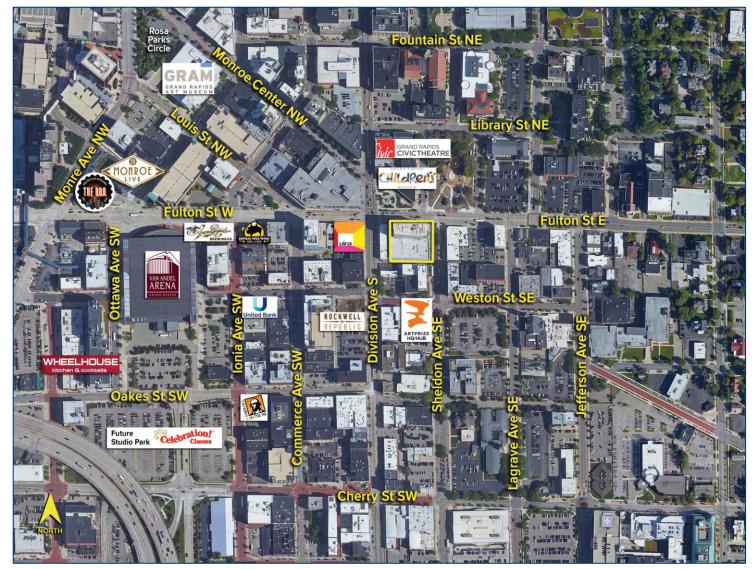

#### Aerial

| DEMOGRAPHICS |            |                |  |  |  |  |  |  |  |  |
|--------------|------------|----------------|--|--|--|--|--|--|--|--|
|              | POPULATION | MED. HH INCOME |  |  |  |  |  |  |  |  |
| 1 MILE       | 20,926     | \$63,722       |  |  |  |  |  |  |  |  |
| 3 MILE       | 148,602    | \$66,240       |  |  |  |  |  |  |  |  |
| 5 MILE       | 264,117    | \$73,176       |  |  |  |  |  |  |  |  |

| TRAFFIC | TRAFFIC COUNTS (TWO-WAY) |  |  |  |  |  |  |  |  |
|---------|--------------------------|--|--|--|--|--|--|--|--|
| 13,113  | Fulton west of Division  |  |  |  |  |  |  |  |  |
| 12,204  | Division at Fulton       |  |  |  |  |  |  |  |  |
| 12,038  | Fulton east of Division  |  |  |  |  |  |  |  |  |
| 9,983   | Fulton east of Ionia     |  |  |  |  |  |  |  |  |