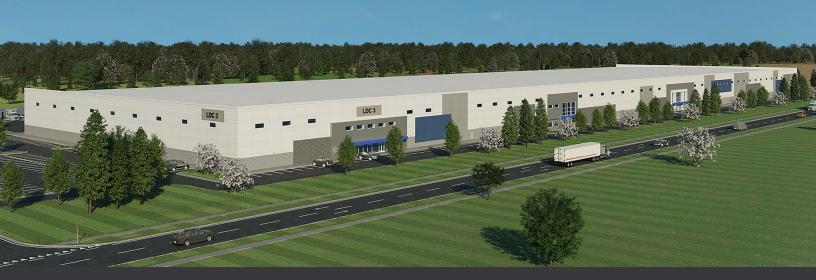

# FOR LEASE LYON DISTRIBUTION CENTER

# SOUTH HILL ROAD LYON TOWNSHIP, MI

## COMING FALL 2024 | WWW.LYONDISTRIBUTIONCENTER.COM

### PROPERTY FEATURES

- 100,000 409,000 square feet for lease
- Office area to-suit
- 40' clear height
- (4) 13x14 grade level doors, (74) truckwells
- Zoned I-2
- 573 parking spaces plus 82 spaces for expansion
- Trailer parking on-site
- Site plan approved 409,000 sq. ft. industrial / distribution building with main road frontage
- Close to I-96 expressway
- Occupancy Fall 2024