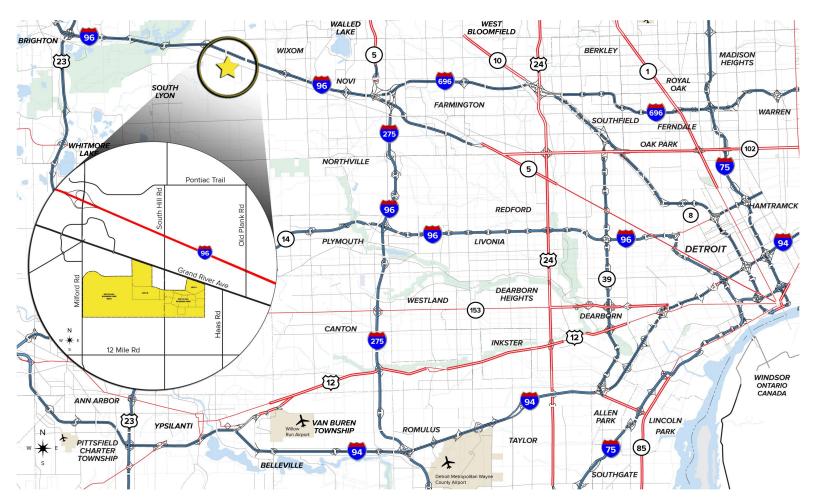

# FOR LEASE | 100,000 - 409,000 SQ. FT.

South Hill Road - Lyon Township, Michigan

### **Regional Map**

- 35-minute drive to Detroit Metro Airport and Flint Bishop Airport
- Water and sewer on-site
- Convenient I-96 freeway access to major businesses, industrial, and automotive headquarters in the region
- High average daily traffic counts on I-96 freeway, Milford Rd and Grand River Ave

| DEMOGRAPHICS (5-MILE RADIUS) |           |
|------------------------------|-----------|
| POPULATION:                  | 68,092    |
| HOUSEHOLD INCOME:            | \$112,546 |
| NUMBER OF BUSINESSES:        | 3,061     |
| DAYTIME EMPLOYEES:           | 37,161    |