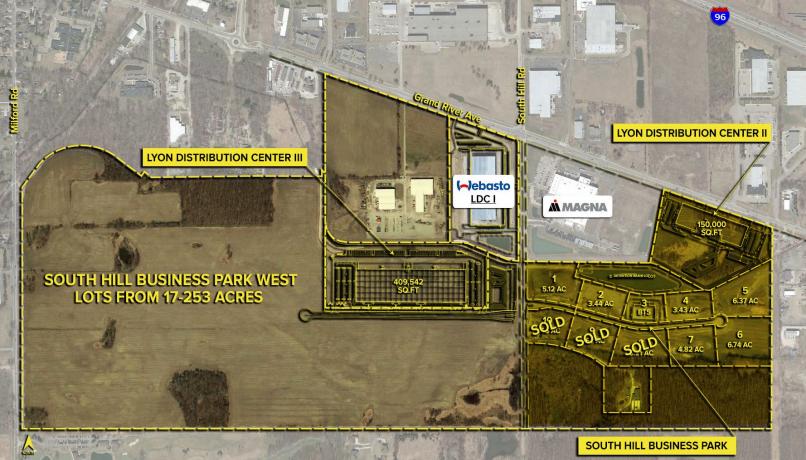

# FOR LEASE | 100,000 - 409,000 SQ. FT.

South Hill Road - Lyon Township, Michigan

### Site Plan

For more information, please contact:

**STEVE GORDON** (248) 948 0101 sgordon@signatureassociates.com

SIGNATURE ASSOCIATES
One Towne Square, Suite 1200
Southfield, MI 48076
www.signatureassociates.com

### PROPERTY FEATURES

- 100,000 409,000 square feet for lease
- Office area to-suit
- 40' clear height
- (4) 13x14 grade level doors, (74) truckwells
- Zoned I-2
- 573 parking spaces plus 82 spaces for expansion
- Trailer parking on-site
- Site plan approved 409,000 sq. ft. industrial / distribution building with main road frontage
- Close to I-96 expressway
- Occupancy Fall 2024