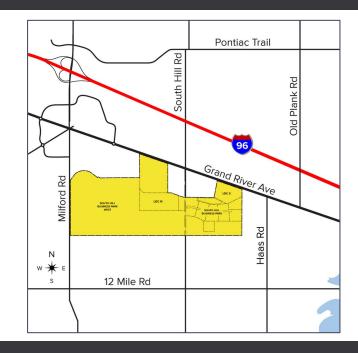

### **Regional Map**

- 35-minute drive to Detroit Metro Airport and Flint Bishop Airport
- Water and sewer on-site
- Convenient I-96 freeway access to major businesses, industrial, and automotive headquarters in the region
- High average daily traffic counts on I-96 freeway, Milford Rd and Grand River Ave