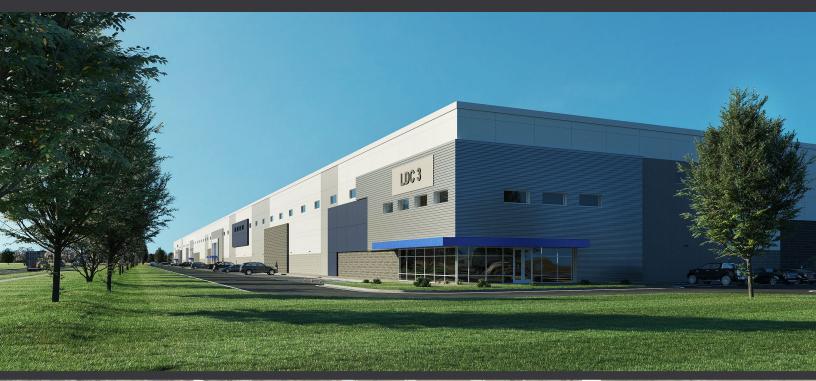

# FOR LEASE | 100,000 - 409,000 SQ. FT.

South Hill Road - Lyon Township, Michigan